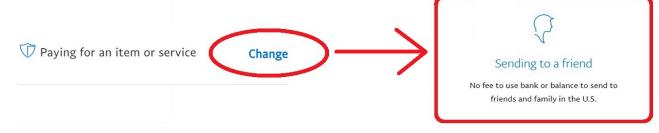

# 2. Via Paypal.com or Paypal.me There is no PayPal fee when you use your bank or PayPal balance.

- Use your pre-existing **PayPal.com** account, and send money via "Friends and Family" to muaisahalepule@yahoo.com
- Otherwise, go to www.paypal.me/giftingfund and log in or sign-up for a PayPal.me account.
- Click on Send and enter the amount you are sending.
- If the screen says "Paying for an item or service," click Change and select "Sending to a Friend."